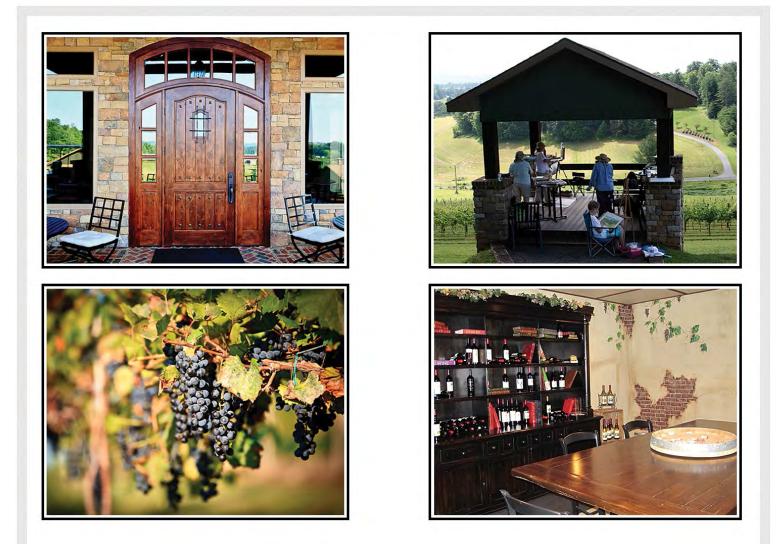

Nestled in the Virginia countryside near Galax and just 4 miles from the Blue Ridge Parkway Mt. Vale Vineyards features some of the most spectacular vistas the state has to offer.

The Winery, main house, guest cottage, bunk house, and wine & equipment storage are all in spectacular condition.

Contact Rick Walden (434) 981-5923 VirginiaEstates.com *Virginia Finest Real Estate* 

*Mt. Vale has been awarded Top Wedding Venue in Southwest Virginia by Virginia Living Magazine* 