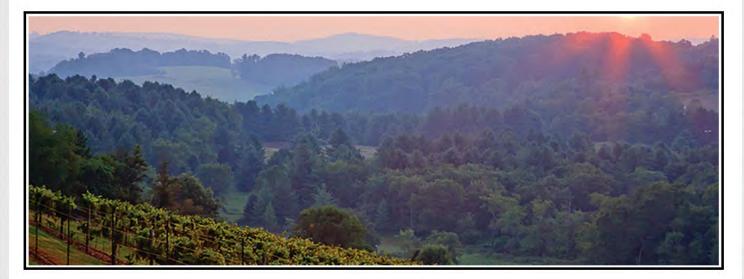

Nestled in the Virginia countryside near Galax and just 4 miles from the Blue Ridge Parkway Mt. Vale Vineyards features some of the most spectacular vistas the state has to offer.