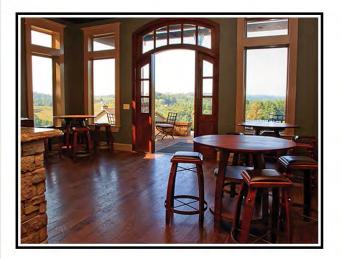

Nestled in the Virginia countryside near Galax and just 4 miles from the Blue Ridge Parkway Mt. Vale Vineyards features some of the most spectacular vistas the state has to offer.