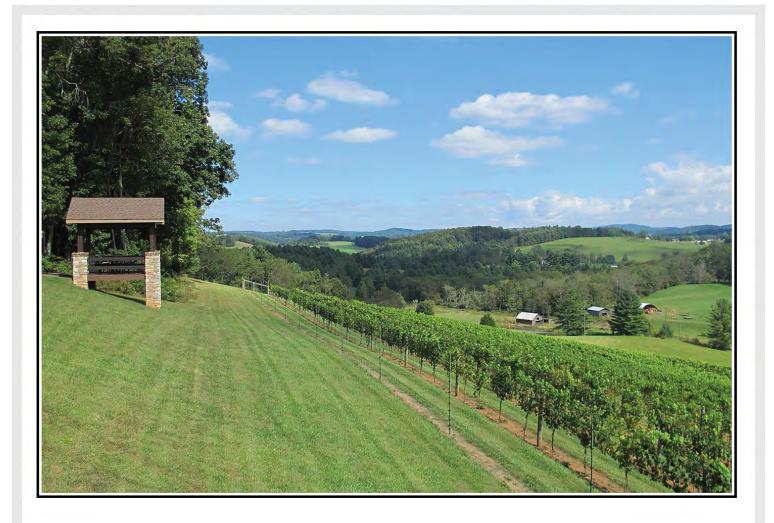

Nestled in the Virginia countryside near Galax and just 4 miles from the Blue Ridge Parkway Mt. Vale Vineyards features some of the most spectacular vistas the state has to offer.

## Grape varieties:

- 🗠 La Crescent
- 📨 Frontenac Gris
- ~ Chardonel
- Marquette
- Frontenac
- ~ Cabernet Franc

Virginia Estates is Virginia's premier winery and vineyard broker

Contact Rick Walden (434) 981-5923 VirginiaEstates.com Virginia Finest Real Estate