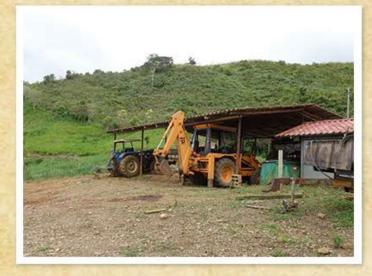

- ~ 1.2 km of mountain riverfront.
- ~ Elevation: 2500ft-3100ft.
- ~ 5 br 2 ba beautiful house.
- ~ Numerous building sites.
- ~ Openpit road material source
- ~ 360° mountain and valley views.
- ~ Various corrals and outbuildings.
- ~ All equipment included.