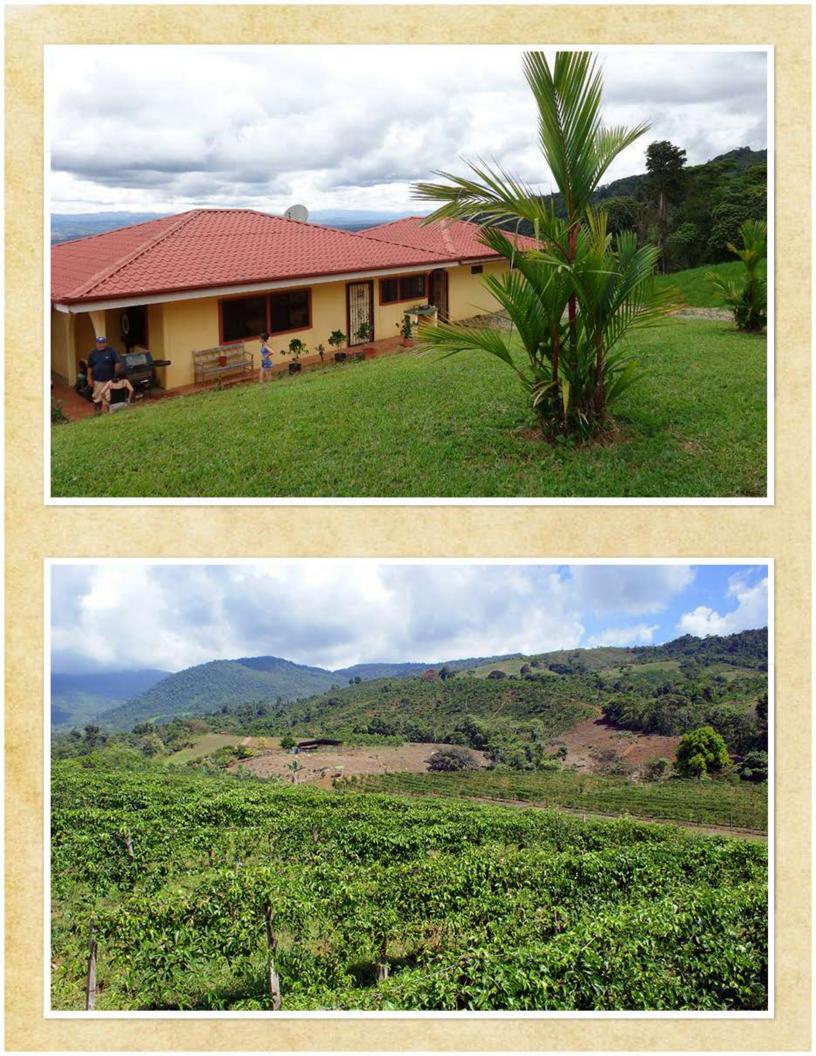

There are 100 acres of newly planted coffee that is producing and will continue to produce for the next 25 years. Five acres of Passionfruit. Approx. 2000 fruit trees-Lemon, lime, mango, starfruit, bananas, & papaya. 150 acres of lush pasture-could easily be removed to plant anything: coffee, fruit, reforestation, etc.

- ~ 1.2 km of mountain riverfront.
- ~ Elevation: 2500ft-3100ft.
- ~ 5 br 2 ba beautiful house.
- ~ Numerous building sites.
- ~ Openpit road material source
- ~ 360° mountain and valley views.
- ~ Various corrals and outbuildings.
- ~ All equipment included.