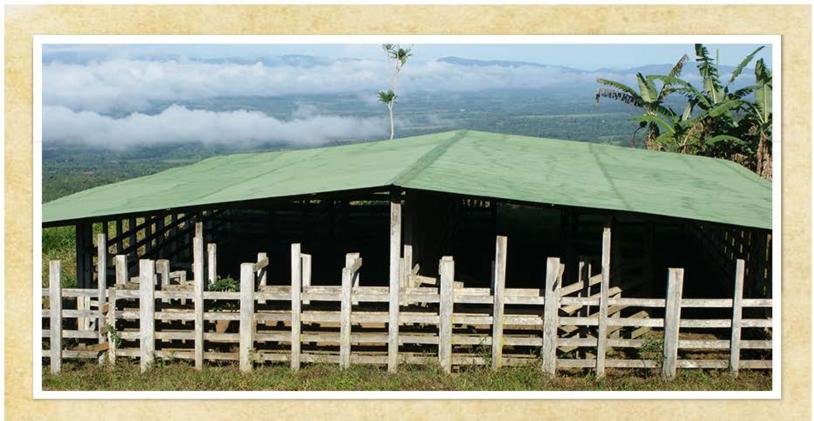

- ~ 1.2 km of mountain riverfront.
- ~ Elevation: 2500ft-3100ft.
- ~ 5 br 2 ba beautiful house.
- ~ Numerous building sites.
- ~ Openpit road material source
- ~ 360° mountain and valley views.
- ~ Various corrals and outbuildings.
- ~ All equipment included.