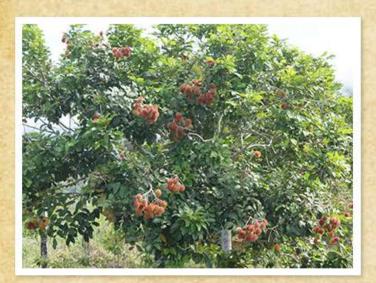

There are 100 acres of newly planted coffee that is producing and will continue to produce for the next 25 years. Five acres of Passionfruit. Approx. 2000 fruit trees-Lemon, lime, mango, starfruit, bananas, & papaya. 150 acres of lush pasture-could easily be removed to plant anything: coffee, fruit, reforestation, etc.