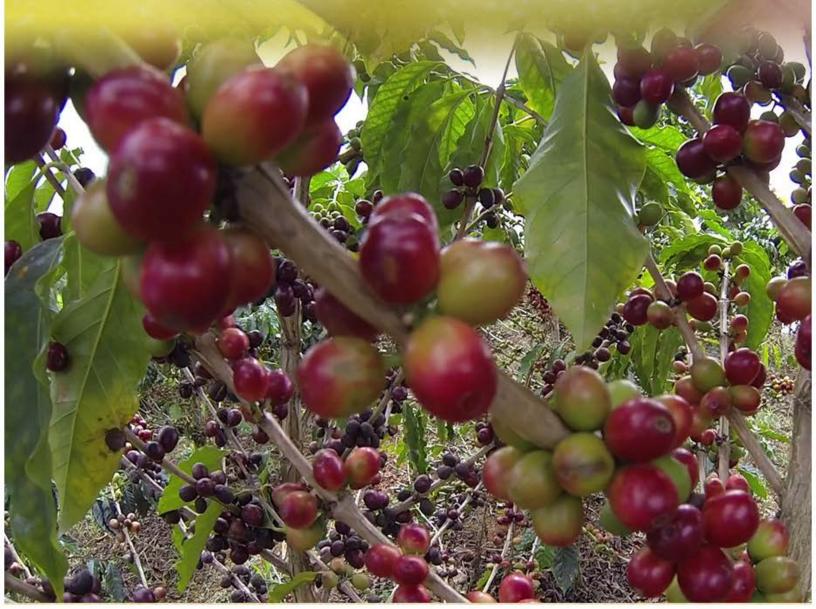

There are 100 acres of newly planted coffee that is producing and will continue to produce for the next 25 years. Five acres of Passionfruit. Approx. 2000 fruit trees-Lemon, lime, mango, starfruit, bananas, & papaya. 150 acres of lush pasture-could easily be removed to plant anything: coffee, fruit, reforestation, etc.