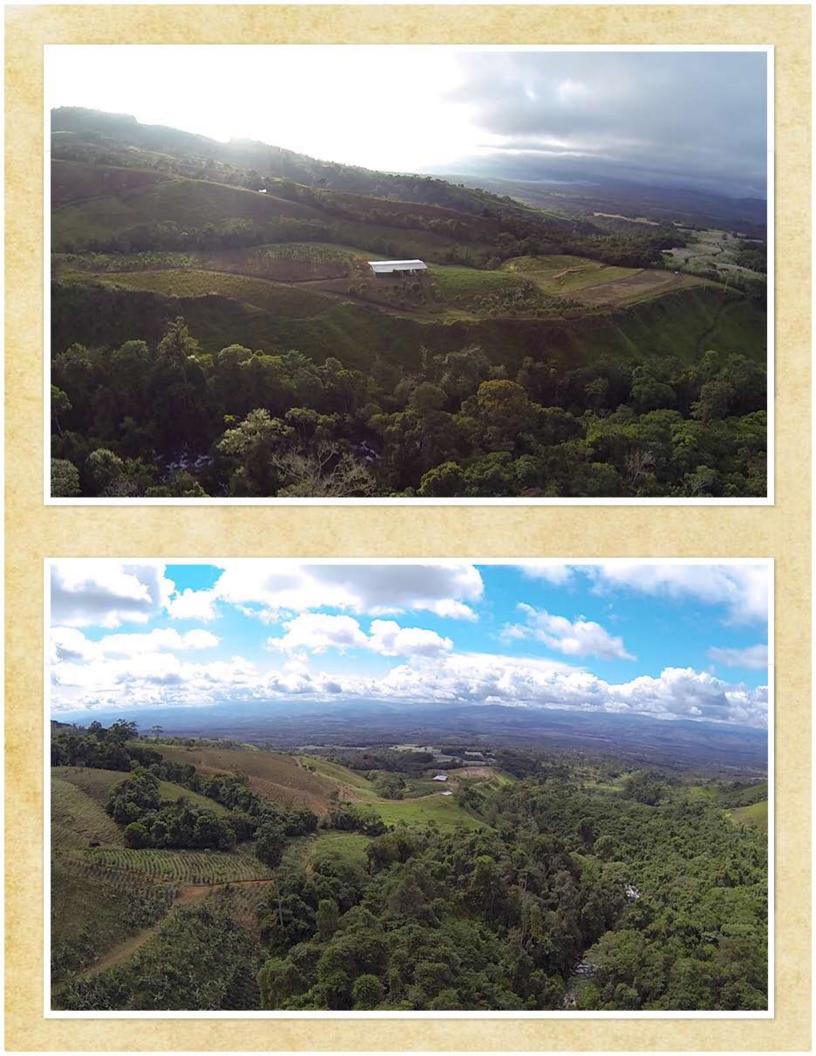

## About the Farm

The farm is 260 titled acres in southern Costa Rica. It is approximately 3.5 hours from the Internatioal airport in San Jose; 2 hours from the beaches on the pacific coast and 1 hour from San Isidro General, the largest town south of San Jose.

There are 100 acres of newly planted coffee that is producing and will continue to produce for the next 25 years. Five acres of Passionfruit. Approx. 2000 fruit trees-Lemon, lime, mango, starfruit, bananas, & papaya. 150 acres of lush pasture-could easily be removed to plant anything: coffee, fruit, reforestation, etc.

- ~ 1.2 km of mountain riverfront.
- ~ Elevation: 2500ft-3100ft.
- ~ 5 br 2 ba beautiful house.
- ~ Numerous building sites.
- ~ Openpit road material source
- ~ 360° mountain and valley views.
- ~ Various corrals and outbuildings.
- ~ All equipment included.